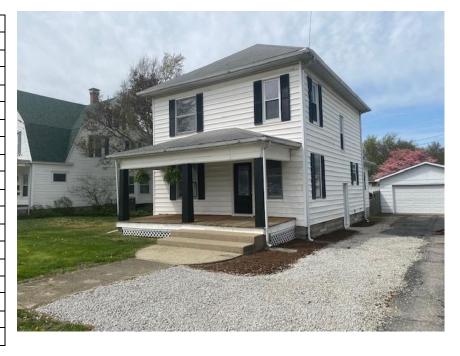

| PRICE                | \$97,500                           |
|----------------------|------------------------------------|
| Showing Instructions | Vacant Notify Office               |
| Property Address     | 512 E. Main St. Robinson, IL 62454 |
| Owner                | Michael Brown                      |
| Listed By            | James Fiscus                       |

| Property Type | 4 – Square          |  |
|---------------|---------------------|--|
| Sq Footage    | 1,488               |  |
| # Of Floors   | 2                   |  |
| Exterior      | Vinyl               |  |
| Roof          | Shingle             |  |
| Bedrooms      | 4                   |  |
| Baths         | 2                   |  |
| Foundation    | Conc. Block         |  |
| Basement      | Partial             |  |
| Lot Size      | 132 X 66            |  |
| Garage        | 2 Car Det.          |  |
| Heat          | FA                  |  |
| A/C           | CA                  |  |
| Approx. Age   | ±1925               |  |
| Water         | City                |  |
| Sewer         | City                |  |
| School Dist.  | Robinson            |  |
| Tax I.D.      | 05-4-34-014-009-000 |  |
| Taxes (Yr)    | \$1455.64           |  |
|               |                     |  |

## Additional comments

Completely remodeled interior home located in town! This 4 bedroom 2 bath home has had the interior completely remodeled over the last couple of years. The interior includes a new kitchen, bathrooms, flooring throughout the home, paint, and new fixtures throughout the home. Must see to appreciate it! The home also has an unfinished basement and a 2 car detached garage.